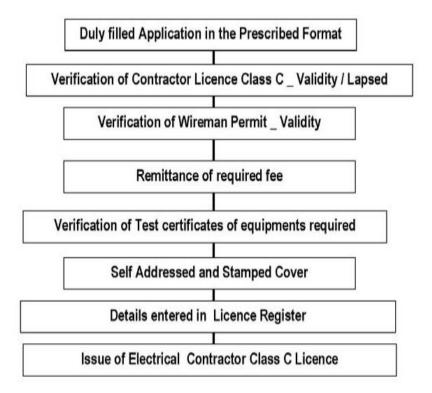

### Implementation of Kerala State Electricity Licensing Board Rules

| Category of Services                                                                                                                           |
|------------------------------------------------------------------------------------------------------------------------------------------------|
| Electrical Wireman                                                                                                                             |
| For the issue permit under exempted category _Fresh Permit and Competency Certificates _Electrical Wireman                                     |
| For the issue permit of successful candidate in written and practical examination _ Fresh Permits & Competency Certificate_ Electrical Wireman |
| For the issue of Permit after renewal_ Electrical Wireman                                                                                      |
| For the issue of Permit in lieu of lapsed Permit _ Electrical Wireman                                                                          |
| For the issue of Duplicate Permit _ Electrical Wireman                                                                                         |