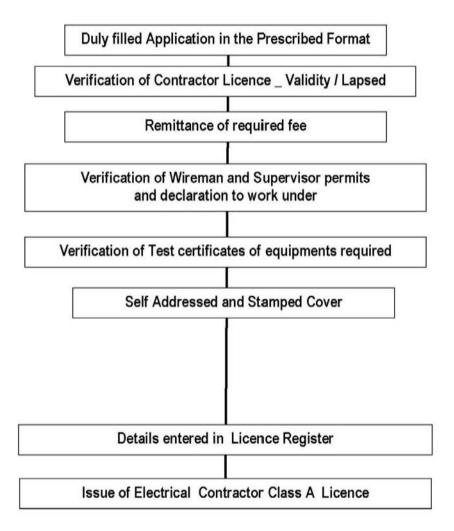

Test certificates of equipments required Verification of Tools required Verification of Technical Books and Standards required Attested Photographs Self Addressed and Stamped Cover Bank Account Statement and Bank Solvency Certificate Inspection and verification of the facilities Rejection Adequate Details entered in Licence Register Issue of Electrical Contractor Licence Class A with Scope equivalent to the scope of Electrical Supervisor's Permit

Document No -CEI/SQSP 7.0, Page No - 2 of 11, Rev No - 00, Date - 31/12/2015



Housing Board Buildings, Shanthi Nagar, Thiruvananthapuaram 695 001 Phone: 0471 2331104.0471 2330558, Email: cei@ceikerala.gov.in

## Service Quality System Procedure

# Renewal, Issue of Licence in lieu of lapsed and Duplicate Electrical Contractor Class A Licence





Housing Board Buildings, Shanthi Nagar,Thiruvananthapuaram 695 001 Phone: 0471 2331104.0471 2330558, Email: cei@ceikerala.gov.in

# **Service Quality System Procedure**

### Kerala State Electricity Licensing Board

# Application for Electrical Contractor License Class 'A'

(Rule 48)

(To be filled in English) (Read the condition before filling the form)

|     | (10 20 miou iii Erigiicii) (110au iiio                                                                             | sorialition borono mining the formy |
|-----|--------------------------------------------------------------------------------------------------------------------|-------------------------------------|
| 1   | Name in which Electrical Contractor's License is applied for