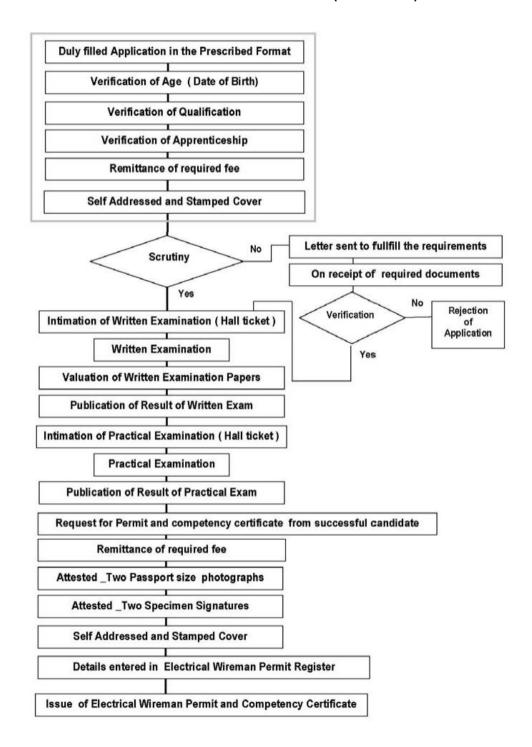

### Issue of Electrical Wireman Permit (Examination)

Housing Board Buildings, Shanthi Nagar, Thiruvananthapuaram 695 001 Phone: 0471 2331104.0471 2330558, Email: cei@ceikerala.gov.in