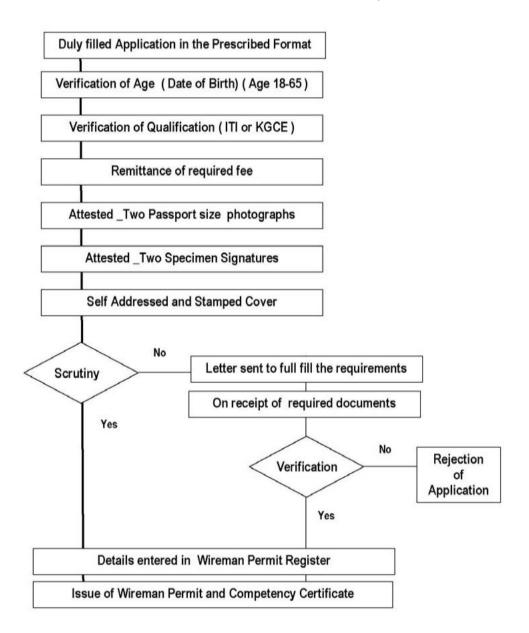

### Issue of Electrical Wireman Permit (Exemption)

Housing Board Buildings, Shanthi Nagar, Thiruvananthapuaram 695 001 Phone: 0471 2331104.0471 2330558, Email: cei@ceikerala.gov.in