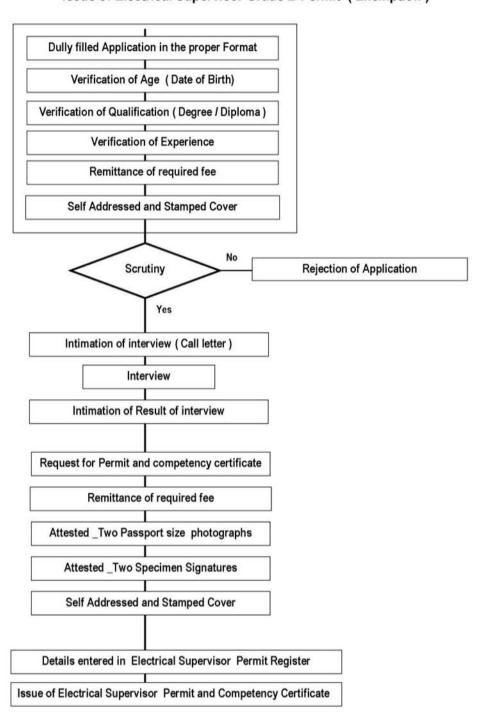

### Service Quality System Procedure

### Issue of Electrical Wireman Permit (Exemption)

Housing Board Buildings, Shanthi Nagar, Thiruvananthapuaram 695 001 Phone: 0471 2331104.0471 2330558, Email: cei@ceikerala.gov.in