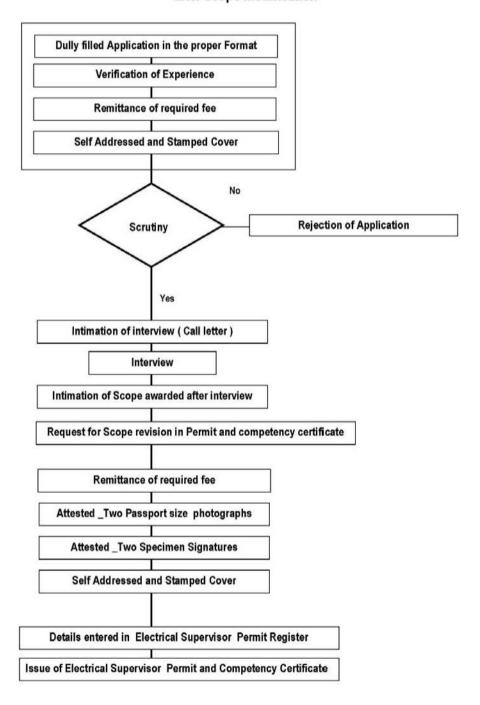

#### Kerala State Electricity Licensing Board Electrical Wireman / Electrical Supervisor (Exemption) Instructions

Supervisor Grade 'A'

Minimum Qualification Degree in Electrical Engineering with sound knowledge in Electrical Engineering Practice

Diploma in Electrical Engineering with 3 years experience in an organization of repute,

To be recognized as satisfactory by the Board

Fee: Application Fee: Rs 110 + Scrutiny Fee: Rs: 720 (Total Fee: Rs 830)

Supervisor Grade 'B'

Minimum Qualification: Degree in Electrical Engineering

Diploma in Electrical Engineering with 1 year experience in any organization of repute,

To be recognized as satisfactory by the Board

Fee Application Fee: Rs 110 + Scrutiny Fee: Rs. 360 (Total Fee: Rs 470)

Documents to be forwarded along with the application

True copy of certificate duly attested by a Gazetted Officer to prove Qualifications, Date (a)

of birth and Experience

(b) Original chalan for the remittance of fee in a Government Treasury under the head of account

"0043 - 00 - 800 - 99". (For A Grade - Rs. 830/- for 'B' Grade - Rs. 470/-)

(c)Two Nos. of self addressed stamped envelope of size 20 cm x 14 cm (Stamps worth Rs.....)