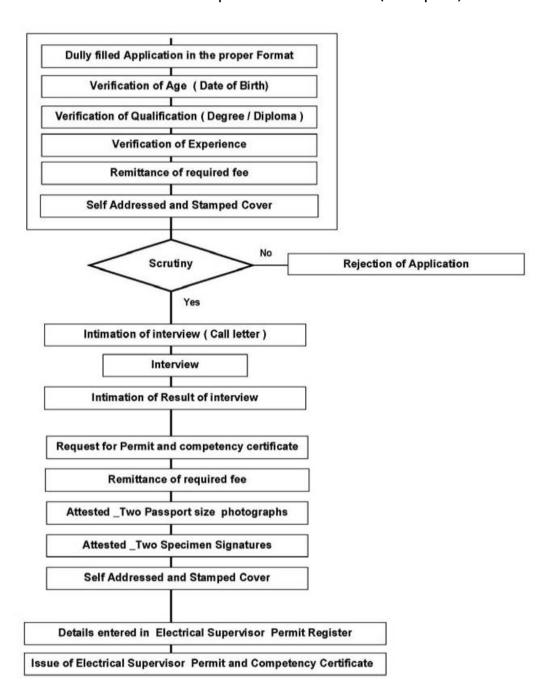

### Service Quality System Procedure

### Issue of Electrical Wireman Permit (Exemption)

Housing Board Buildings, Shanthi Nagar, Thiruvananthapuaram 695 001 Phone: 0471 2331104.0471 2330558, Email: cei@ceikerala.gov.in