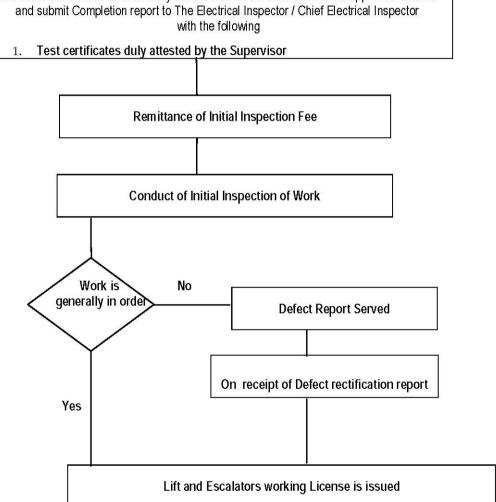

On Submission of Completion report of work, Conducting inspection and issue of defect report / issue of Lift/Escalator License.

Document No -CEI/SQSP 2.0, Page No - 1 of 4, Rev No - 00, Date - 31 /12/2015

### Inspection of Lift and Escalators Installations

### **Submission of Completion Report of Electrical Work**

The Electrical Contractor shall carry out the work in accordance with the approved scheme and submit Completion report to The Electrical Inspector / Chief Electrical Inspector with the following