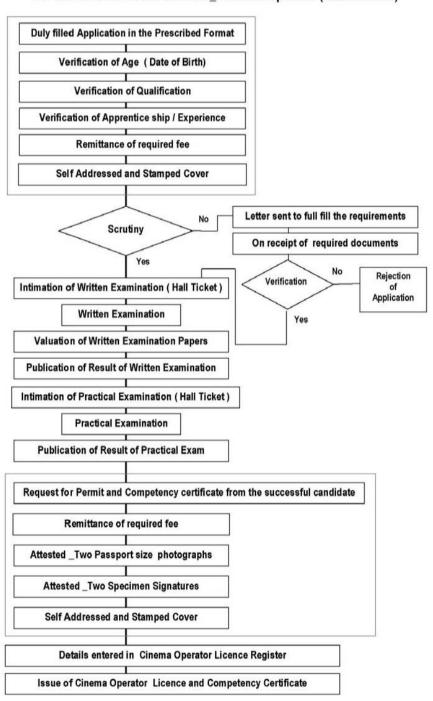

### Implementation of Kerala State Electricity Licensing Board Rules

| Category of Services                                                                                                                           |
|------------------------------------------------------------------------------------------------------------------------------------------------|
| Electrical Wireman                                                                                                                             |
| For the issue permit under exempted category _Fresh Permit and Competency Certificates _Electrical Wireman                                     |
| For the issue permit of successful candidate in written and practical examination _ Fresh Permits & Competency Certificate_ Electrical Wireman |
| For the issue of Permit after renewal_ Electrical Wireman                                                                                      |
| For the issue of Permit in lieu of lapsed Permit _ Electrical Wireman                                                                          |
| For the issue of Duplicate Permit _ Electrical Wireman                                                                                         |

Housing Board Buildings, Shanthi Nagar, Thiruvananthapuaram 695 001 Phone: 0471 2331104.0471 2330558, Email: cei@ceikerala.gov.in

### **Service Quality System Procedure**

### Issue of Electrical Wireman Permit (Examination)

Housing Board Buildings, Shanthi Nagar, Thiruvananthapuaram 695 001 Phone: 0471 2331104.0471 2330558, Email: cei@ceikerala.gov.in