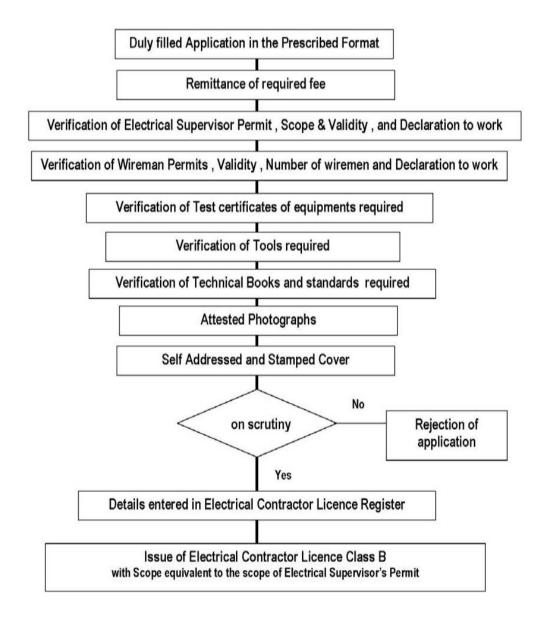

|  |
|---------------------------------------------------------------------------------------|--|
| Electrical Contractor_ Class 'B'                                                      |  |
| For the issue of Fresh License _ Electrical Contractor_ Class 'B'                     |  |
| For the issue of License after Renewal _ Electrical Contractor_ Class 'B'             |  |
| For the issue of license in lieu of lapsed License _ Electrical Contractor _Class 'B' |  |
| For the issue of duplicate License _ Electrical Contractor Class 'B'                  |  |



Housing Board Buildings, Shanthi Nagar, Thiruvananthapuaram 695 001 Phone: 0471 2331104.0471 2330558, Email: cei@ceikerala.gov.in

# **Service Quality System Procedure**

# Issue of Fresh Electrical Contractor Class B Licence





Housing Board Buildings, Shanthi Nagar, Thiruvananthapuaram 695 001 Phone: 0471 2331104.0471 2330558, Email: cei@ceikerala.gov.in

## Service Quality System Procedure

# Renewal,Issue of Licence in lieu of lapsed and Duplicate / scope revision Electrical Contractor Class B Licence





Housing Board Buildings, Shanthi Nagar,Thiruvananthapuaram 695 001 Phone: 0471 2331104.0471 2330558, Email: cei@ceikerala.gov.in

# **Service Quality System Procedure**

# Kerala State Electricity Licensing Board Application for Electrical Contractor Licence

Grade 'B' (Rule 26)

(To be filled in English) (Read the conditions before filling the form)

|     | ,