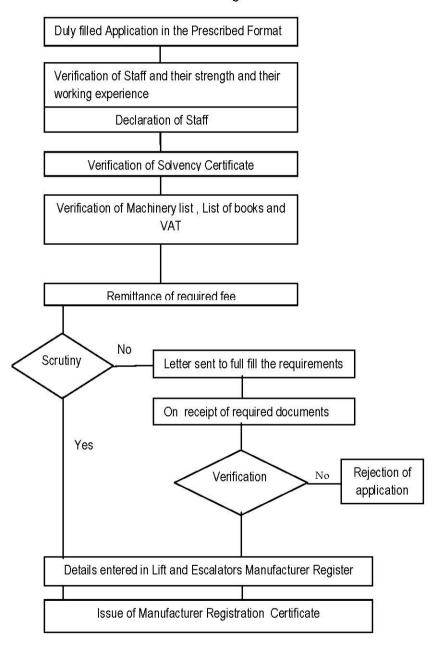

### **Category of Services**

On submission of application for Lift /Escalator Manufacture license/after the scrutiny and issue the defect report.

On submission of Compliance Report after rectifying defects and issue the Authorised Lift/Escalator Manufacturer certificate .

### Issue of Manufacturer's Registration Certificate

Document No -CEI/SQSP 2.0, Page No - 2 of 4, Rev No - 00, Date - 31 /12/2015

Housing Board Buildings, Shanthi Nagar, Thiruvananthapuaram 695 001 Phone: 0471 2331104.0471 2330558, Email: cei@ceikerala.gov.in