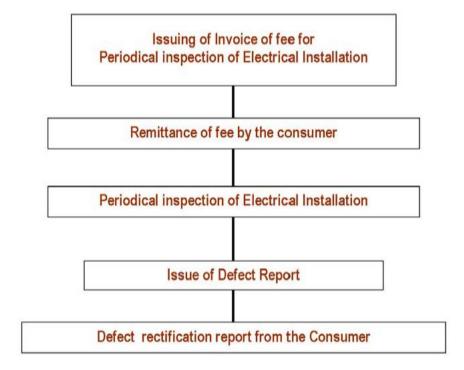

### Periodical Inspection of Electrical installations

Office of the Chief Electrical Inspector

Housing Board Buildings, Shanthi Nagar, Thiruvananthapuaram 695 001

Phone: 0471 2331104.0471 2330558, Email: cei@ceikerala.gov.in