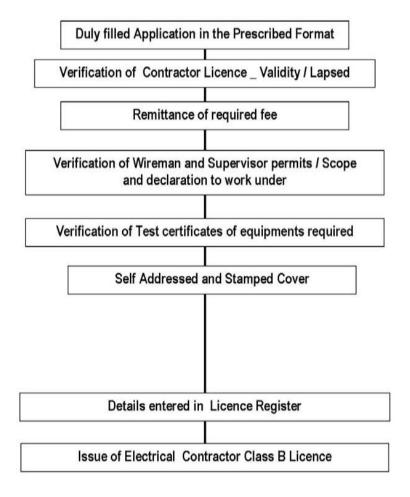

|
| For the issue of License after Renewal _ Electrical Contractor_ Class 'B'             |  |
| For the issue of license in lieu of lapsed License _ Electrical Contractor _Class 'B' |  |
| For the issue of duplicate License _ Electrical Contractor Class 'B'                  |  |



Housing Board Buildings, Shanthi Nagar, Thiruvananthapuaram 695 001 Phone: 0471 2331104.0471 2330558, Email: cei@ceikerala.gov.in

# **Service Quality System Procedure**

# Issue of Fresh Electrical Contractor Class B Licence





Housing Board Buildings, Shanthi Nagar, Thiruvananthapuaram 695 001 Phone: 0471 2331104.0471 2330558, Email: cei@ceikerala.gov.in

## Service Quality System Procedure

# Renewal,Issue of Licence in lieu of lapsed and Duplicate / scope revision Electrical Contractor Class B Licence





Housing Board Buildings, Shanthi Nagar,Thiruvananthapuaram 695 001 Phone: 0471 2331104.0471 2330558, Email: cei@ceikerala.gov.in

# **Service Quality System Procedure**

# Kerala State Electricity Licensing Board Application for Electrical Contractor Licence

Grade 'B' (Rule 26)

(To be filled in English) (Read the conditions before filling the form)

|     | ,                                                                                                                                                                                    |           |
|-----|--------------------------------------------------------------------------------------------------------------------------------------------------------------------------------------|-----------|
| 1.  | Name in which Electrical Con