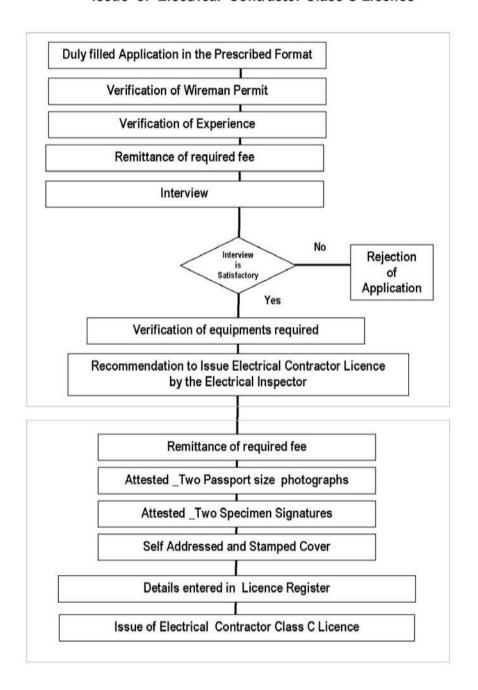

### Implementation of Kerala State Electricity Licensing Board Rules

| Category of Services                                                                                                                           |
|------------------------------------------------------------------------------------------------------------------------------------------------|
| Electrical Wireman                                                                                                                             |
| For the issue permit under exempted category _Fresh Permit and Competency Certificates _Electrical Wireman                                     |
| For the issue permit of successful candidate in written and practical examination _ Fresh Permits & Competency Certificate_ Electrical Wireman |
| For the issue of Permit after renewal_ Electrical Wireman                                                                                      |
| For the issue of Permit in lieu of lapsed Permit _ Electrical Wireman                                                                          |
| For the issue of Duplicate Permit _ Electrical Wireman                                                                                         |