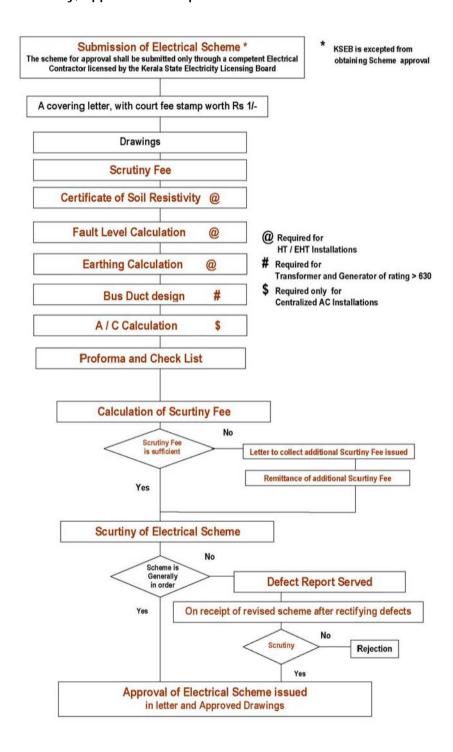

### Scrutiny, Approval and Inspection of Electrical Installations

Document No -CEI/SQSP 1.0 , Page No - 2 of 15, Rev No - 00, Date -31 /12/2015

Housing Board Buildings, Shanthi Nagar, Thiruvananthapuaram 695 001 Phone: 0471 2331104.0471 2330558, Email: cei@ceikerala.gov.in

### Inspection of Electrical Installations

### Submission of Completion Report of Electrical Work

The Electrical Contractor shall carry out the work in accordance with the approved scheme and submit Completion report to

the Electrical Inspector/ Chief Electrical Inspector with the following

- 1. Test certificates duly attested by the Supervisor
- 2. Test Certificate of HT and EHT electrical equipments by manufacturer
- 3. Relay Test Certificates

Housing Board Buildings, Shanthi Nagar, Thiruvananthapuaram 695 001 Phone: 0471 2331104.0471 2330558, Email: cei@ceikerala.gov.in