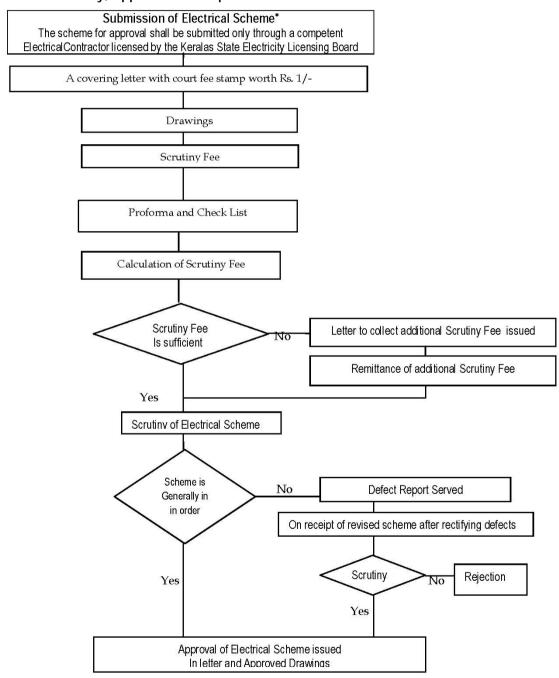

On submission of application for Lift /Escalator installation /after the scrutiny and issue the defect report.

On submission of Compliance Report after rectifying defects and issue the Lift/Escalator Approval of Electrical Scheme.

### Scrutiny, Approval and Inspection of Lift and Escalators Installations

Document No -CEI/SQSP 2.0, Page No - 3 of 4, Rev No - 00, Date - 31 /12/2015

Housing Board Buildings, Shanthi Nagar, Thiruvananthapuaram 695 001 Phone: 0471 2331104.0471 2330558, Email: cei@ceikerala.gov.in