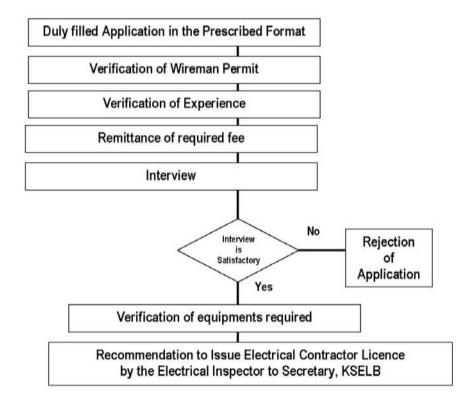

### Implementation of Kerala State Electricity Licensing Board Rules

| Category of Services                                                                                                                           |
|------------------------------------------------------------------------------------------------------------------------------------------------|
| Electrical Wireman                                                                                                                             |
| For the issue permit under exempted category _Fresh Permit and Competency Certificates _Electrical Wireman                                     |
| For the issue permit of successful candidate in written and practical examination _ Fresh Permits & Competency Certificate_ Electrical Wireman |
| For the issue of Permit after renewal_ Electrical Wireman                                                                                      |
| For the issue of Permit in lieu of lapsed Permit _ Electrical Wireman                                                                          |
| For the issue of Duplicate Permit _ Electrical Wireman                                                                                         |

Housing Board Buildings, Shanthi Nagar, Thiruvananthapuaram 695 001 Phone: 0471 2331104.0471 2330558, Email: cei@ceikerala.gov.in

### **Service Quality System Procedure**

### Issue of Electrical Wireman Permit (Examination)

Housing Board Buildings, Shanthi Nagar, Thiruvananthapuaram 695 001 Phone: 0471 2331104.0471 2330558, Email: cei@ceikerala.gov.in