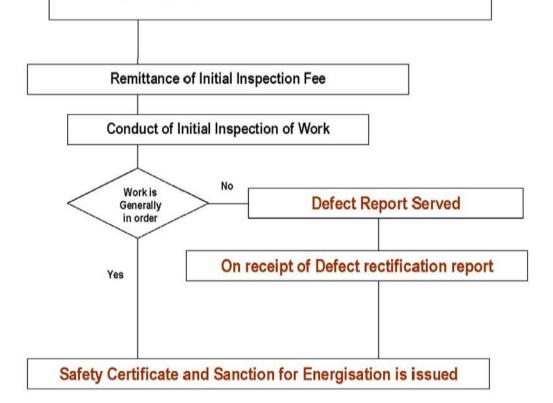

### Submission of Completion Report of Electrical Work

The Electrical Contractor shall carry out the work in accordance with the approved scheme and submit Completion report to

the Electrical Inspector/ Chief Electrical Inspector with the following

- 1. Test certificates duly attested by the Supervisor
- 2. Test Certificate of HT and EHT electrical equipments by manufacturer
- 3. Relay Test Certificates

Housing Board Buildings, Shanthi Nagar, Thiruvananthapuaram 695 001 Phone: 0471 2331104.0471 2330558, Email: cei@ceikerala.gov.in