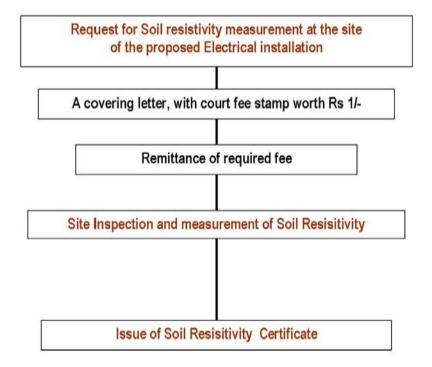

### Soil Resistivity Measurement and issue of certificate

Housing Board Buildings, Shanthi Nagar, Thiruvananthapuaram 695 001 Phone: 0471 2331104.0471 2330558, Email: cei@ceikerala.gov.in