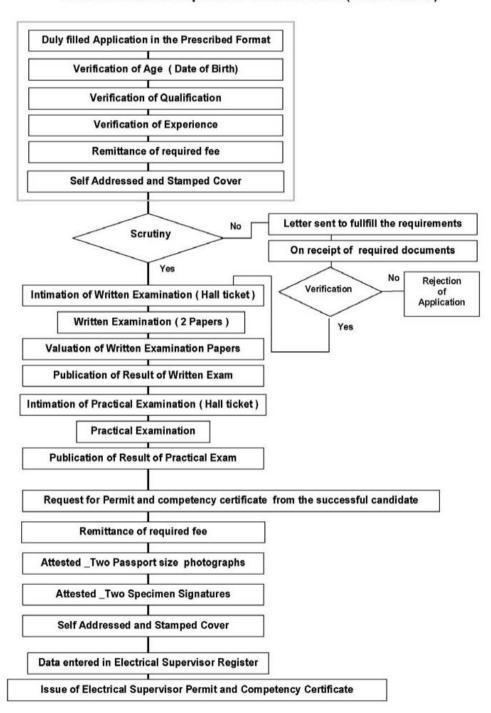

### **Service Quality System Procedure**

### Issue of Electrical Wireman Permit (Examination)

Housing Board Buildings, Shanthi Nagar, Thiruvananthapuaram 695 001 Phone: 0471 2331104.0471 2330558, Email: cei@ceikerala.gov.in