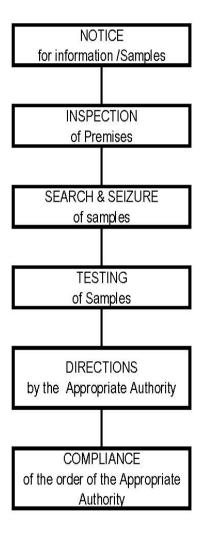

### Scrutiny, Approval and Inspection of Electrical Installations

Document No -CEI/SQSP 1.0 , Page No - 2 of 15, Rev No - 00, Date -31 /12/2015

Housing Board Buildings, Shanthi Nagar, Thiruvananthapuaram 695 001 Phone: 0471 2331104.0471 2330558, Email: cei@ceikerala.gov.in

### Inspection of Electrical Installations

### Submission of Completion Report of Electrical Work

The Electrical Contractor shall carry out the work in accordance with the approved scheme and submit Completion report to

the Electrical Inspector/ Chief Electrical Inspector with the following

- 1. Test certificates duly attested by the Supervisor
- 2. Test Certificate of HT and EHT electrical equipments by manufacturer
- 3. Relay Test Certificates

Housing Board Buildings, Shanthi Nagar, Thiruvananthapuaram 695 001 Phone: 0471 2331104.0471 2330558, Email: cei@ceikerala.gov.in