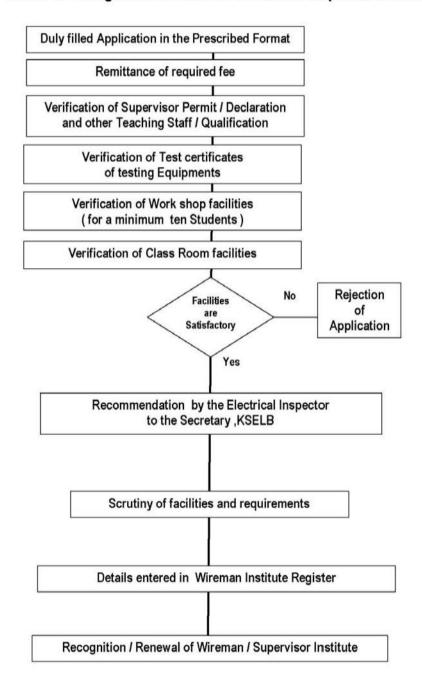

sors Grade A and B

For the issue of recognition/renewal of Institute for Electrical Wireman and Electrical Supervisor

For Recommending the issue of C\_ Class Electrical Contractor after conducting interview ( to KSELB)



Housing Board Buildings, Shanthi Nagar,Thiruvananthapuaram 695 001 Phone: 0471 2331104.0471 2330558, Email: cei@ceikerala.gov.in

### **Service Quality System Procedure**

# Issue of Electrical Supervisor Grade B / Grade A Permit after scope modification



Document No -CEI/SQSP10.0, Page No - 2 of 10, Rev No - 00, Date - 31 /12/2015



Housing Board Buildings, Shanthi Nagar,Thiruvananthapuaram 695 001 Phone: 0471 2331104.0471 2330558, Email: cei@ceikerala.gov.in

### Service Quality System Procedure

## Issue of recognition / renewal of Wireman / Supervisor Institute



Document No -CEI/SQSP10.0, Page No - 3 of 10, Rev No - 00, Date - 31 /12/2015



Housing Board Buildings, Shanthi Nagar, Thiruvananthapuaram 695 001 Phone: 0471 2331104.0471 2330558, Email: cei@ceikerala.gov.in

### Service Quality System Procedure

# For Recommending for the issue of C\_ Class Electrical Contractor after conducting interview ( to KSELB)





Housing Board Buildings, Shanthi Nagar, Thiruvananthapuaram 695 001 Phone: 0471 2331104.0471 2330558, Email: cei@ceikerala.gov.in

### Service Quality System Procedure

#### Appendix - IV

### Application for revising the scope of Supervisor Permit Grade A / B

| E   | Name                              |             |                  |              | •           |        | 1000 |  |
|-----|-----------------------------------|------