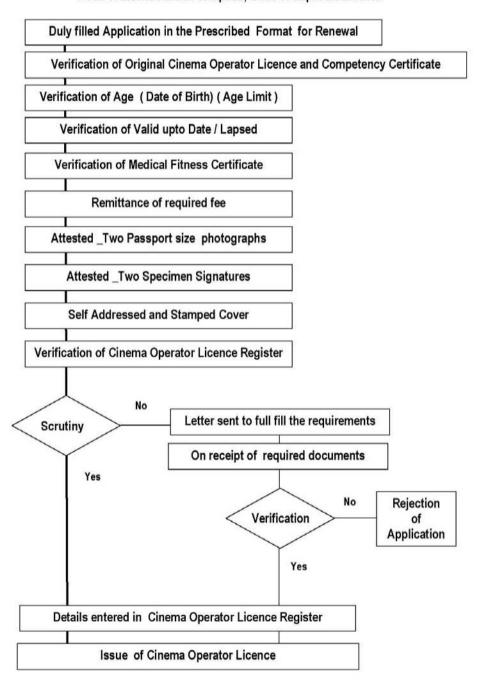

### Service Quality System Procedure

### Renewal of Electrical Wireman Permit Issue of Permit in lieu of lapsed, Issue of duplicate Permit

Document No -CEI/SQSP 4.0, Page No - 4 of 14, Rev No - 00, Date - 31/12/2015

Housing Board Buildings, Shanthi Nagar,Thiruvananthapuaram 695 001 Phone: 0471 2331104.0471 2330558, Email: cei@ceikerala.gov.in