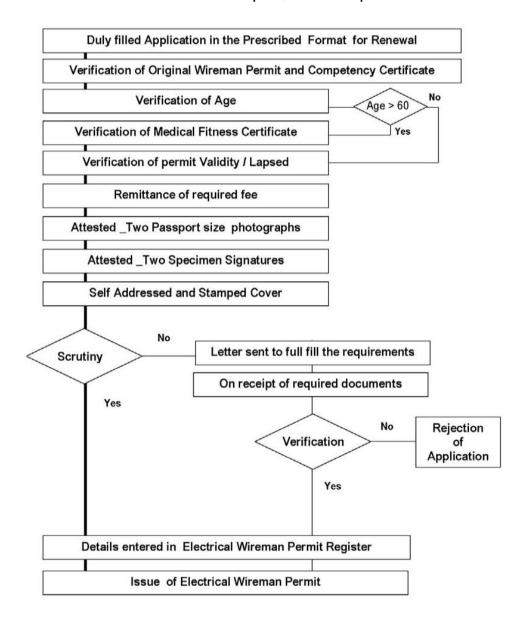

### Renewal of Electrical Wireman Permit Issue of Permit in lieu of lapsed, Issue of duplicate Permit

Document No -CEI/SQSP 4.0, Page No - 4 of 14, Rev No - 00, Date - 31/12/2015

Housing Board Buildings, Shanthi Nagar,Thiruvananthapuaram 695 001 Phone: 0471 2331104.0471 2330558, Email: cei@ceikerala.gov.in