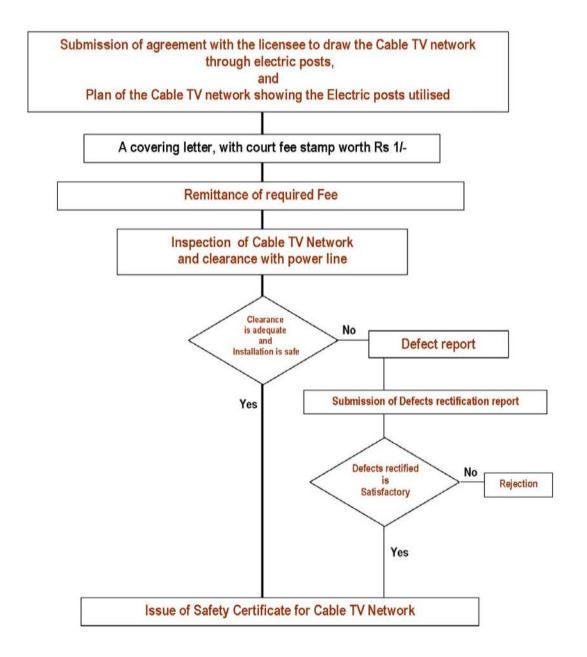

### Inspection and issue of Safety certificate for Cable TV Network

Housing Board Buildings, Shanthi Nagar, Thiruvananthapuaram 695 001 Phone: 0471 2331104.0471 2330558, Email: cei@ceikerala.gov.in