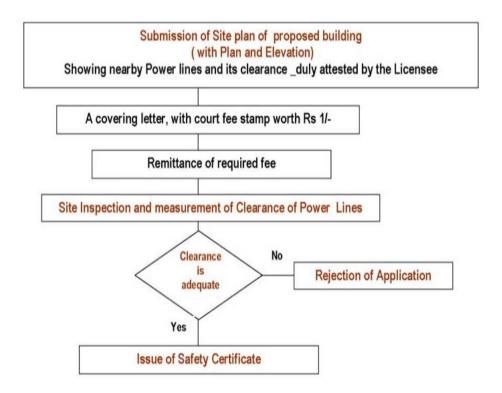

### **Service Quality System Procedure**

Issue Certificate under sub regulation (6) of Regulation 63 of the Central Electricity Authority (Measures Relating to Safety and Electric Supply) Regulations, 2010