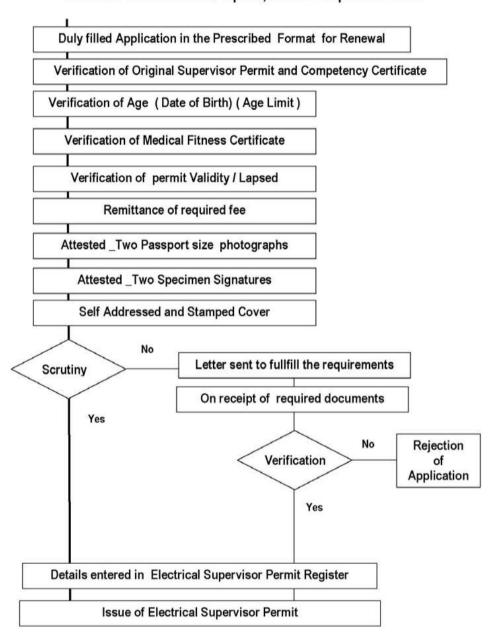

### Renewal of Electrical Wireman Permit Issue of Permit in lieu of lapsed, Issue of duplicate Permit

Document No -CEI/SQSP 4.0, Page No - 4 of 14, Rev No - 00, Date - 31/12/2015

Housing Board Buildings, Shanthi Nagar,Thiruvananthapuaram 695 001 Phone: 0471 2331104.0471 2330558, Email: cei@ceikerala.gov.in